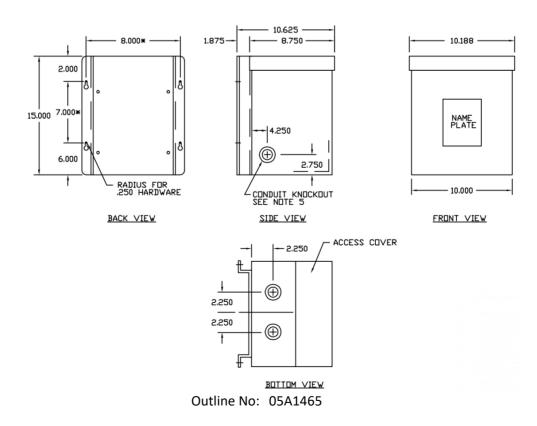

## Catalog No. P27LF21-5

| Characteristics                                                                |                                                          | Notes                                                                                                                                                                                 |
|--------------------------------------------------------------------------------|----------------------------------------------------------|---------------------------------------------------------------------------------------------------------------------------------------------------------------------------------------|
| Phase<br>KVA                                                                   | 1<br>5                                                   | All units are UL listed and are designed in accordance with applicable NEMA, ANSI and IEEE standards.                                                                                 |
| Primary<br>Secondary<br>Conductor<br>Temp. Rise<br>Frequency<br>Taps           | 277V<br>120/240v<br>Aluminum<br>115° C<br>60 HZ<br>-2@5% | Transformers are dry-type AA, non-ventilated NEMA 3R<br>enclosure.<br>Transformers are wall mounted. Wall mounting bracket is built<br>into the enclosure.<br>Paint color is ANSI 61. |
| ESS<br>Insulation<br>Weathershield<br>Wall Bracket<br>Weight(Ibs)<br>Sound(dB) | No<br>180° C<br>N/A<br>Built-In<br>110<br>40             | AMP Ratings<br>Line In (Primary) @ 277V 18.1A<br>Load (Secondary) @ 120V 41.7A<br>Load (Secondary) @ 240v 20.8A                                                                       |
|                                                                                |                                                          |                                                                                                                                                                                       |