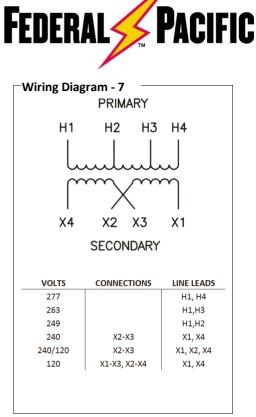

## Catalog No. P27LF21-5

| Characteristics                                                                |                                                          | Notes                                                                                                                                                                                 |
|--------------------------------------------------------------------------------|----------------------------------------------------------|---------------------------------------------------------------------------------------------------------------------------------------------------------------------------------------|
| Phase<br>KVA                                                                   | 1<br>5                                                   | All units are UL listed and are designed in accordance with applicable NEMA, ANSI and IEEE standards.                                                                                 |
| Primary<br>Secondary<br>Conductor<br>Temp. Rise<br>Frequency<br>Taps           | 277V<br>120/240v<br>Aluminum<br>115° C<br>60 HZ<br>-2@5% | Transformers are dry-type AA, non-ventilated NEMA 3R<br>enclosure.<br>Transformers are wall mounted. Wall mounting bracket is built<br>into the enclosure.<br>Paint color is ANSI 61. |
| ESS<br>Insulation<br>Weathershield<br>Wall Bracket<br>Weight(Ibs)<br>Sound(dB) | No<br>180° C<br>N/A<br>Built-In<br>110<br>40             | AMP Ratings<br>Line In (Primary) @ 277V 18.1A<br>Load (Secondary) @ 120V 41.7A<br>Load (Secondary) @ 240v 20.8A                                                                       |
|                                                                                |                                                          |                                                                                                                                                                                       |